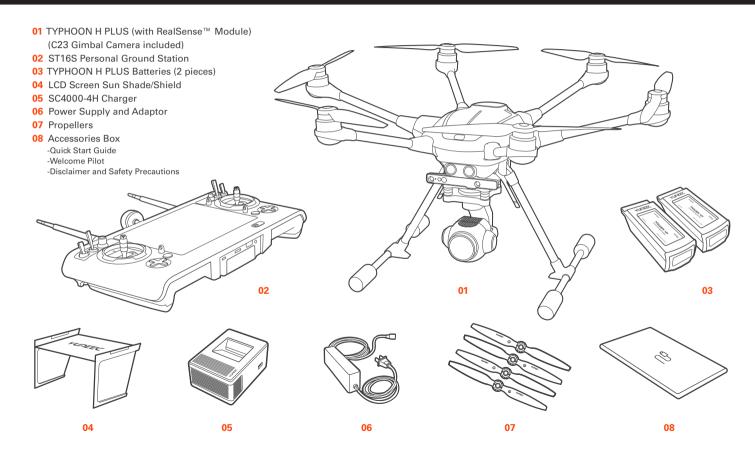

K:

Yuneec HK Address: Unit 2301, 23/F, 9 Chong Yip Street, Kwun Tong, Kowloon, Hong Kong

Tel.: +852 3616 6017 hkcs@vuneec.com

## US.

Yuneec USA Inc Address: 2275 Sampson Ave, Suite 200 Corona, CA 92879, USA Tel.: +1 844 898 6332

uscs@yuneecusa.com

## FU:

Yuneec Europe GmbH Address: Nikolaus-Otto -Strasse 4, 24568 Kaltenkirchen, Germany Tel.: +49 4191 932620 eucs@vuneec.com

#### UK:

Yuneec UK Address: 181 Victoria Road, Barnet, Hertfordshire EN49PA, UK Tel.: +44(0) 208 449 4321 info@vuneec.uk

We welcome you to follow us on Twitter, Facebook, Youtube and Instagram.



https://twitter.com/yunnecaviation



https://www.youtube.com/user/YuneecAPV



https://www.facebook.com/YuneecAPV



https://www.instagram.com/yuneecapv

# **Box Contents V2.0**



with Intel® RealSense™ technology